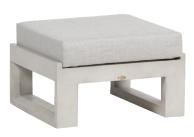

### Ottoman

#### FN57016ASG | FN57016WHT

minum n Grey

Frame: Aluminum Finish: Whitewash

#### TECHNICAL INFORMATION

- Finishes: Ash Grey ASG, Whitewash WHT
- Frame: Aluminum
- Design using bold and defining lines
- All pieces except dining chairs have a bevel frame design
- · Aluminum with powder coating, hand brushed surface and protective top coating
- Max weight load: 350 LBS per seat
- Contract quality
- For outdoor use only