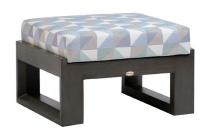

### Ottoman

#### FN57016ASG | FN57016WHT

minum n Grey

Frame: Aluminum Finish: Whitewash

#### TECHNICAL INFORMATION

- Finishes: Ash Grey ASG, Whitewash WHT
- Frame: Aluminum
- Design using bold and defining lines
- All pieces except dining chairs have a bevel frame design
- · Aluminum with powder coating, hand brushed surface and protective top coating
- Max weight load: 350 LBS per seat
- Contract quality
- For outdoor use only