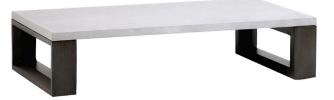

## ELEMENT 5.0 Rect Coffee Table w/Alum Top

Frame: Aluminum Finish: Ash Grey

Frame: Aluminum Finish: Whitewash

Frame: Aluminum Finish: Cement (Table Top Only)

## FN57004CEM | FN57004WHT

Depth: 28.5"

Overall Height: 12"

Width: 52"

Weight: 38 LBS

## DESIGN

Our Element 5.0 collection takes inspiration by its casual yet elegant style that is truly made to withstand all the elements nature can bring. It's constructed by using strong yet bold and defining lines, while still light in weight with hand brushed aluminum frames. Element 5.0 has perfected itself to be strong, durable, versatile, movable, and usable year round. The weather-resistant reticulate foam seat cushions combined with generous modular group seating becomes your go-to all season entertainment center. With all these splendid details wrapped up in Element 5.0, your only decisions left are who to invite and which drinks to serve in season.