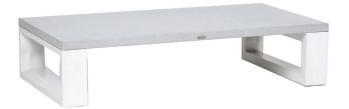

## ELEMENT 5.0 Rect Coffee Table w/Alum Top

Frame: Aluminum Finish: Ash Grey

Frame: Aluminum Finish: Whitewash

Frame: Aluminum Finish: Cement (Table Top Only)

## FN57004CEM | FN57004WHT

Depth: 28.5"

Overall Height: 12"

Width: 52"

Weight: 38 LBS

## DESIGN

Our Element 5.0 collection takes inspiration by its casual yet elegant style that is truly made to withstand all the elements nature can bring. It's constructed by using strong yet bold and defining lines, while still light in weight with hand brushed aluminum frames. Element 5.0 has perfected itself to be strong, durable, versatile, movable, and usable year round. The weather-resistant reticulate foam seat cushions combined with generous modular group seating becomes your go-to all season entertainment center. With all these splendid details wrapped up in Element 5.0, your only decisions left are who to invite and which drinks to serve in season.