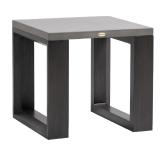

## Side Table w/ Aluminum Top

### FN57006CEM | FN57006WHT

Frame: Aluminum Finish: Whitewash

Frame: Aluminum
Finish: Cement
(Table Top Only)

#### TECHNICAL INFORMATION

- Finishes: Ash Grey ASG, Whitewash WHT
- Frame: Aluminum
- Design using bold and defining lines
- All pieces except dining chairs have a bevel frame design
- · Aluminum with powder coating, hand brushed surface and protective top coating
- Max weight load: 350 LBS per seat
- Contract quality
- For outdoor use only

Depth: 23.5"

Overall Height: 22.5"

Width: 23.5"

Weight: 30 LBS

Toll Free Phone: Toll Free Fax: Email: Website: 886.919.181 888.880.8209 sales@ratana.com www.ratana.com