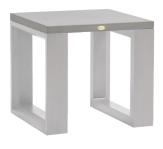

## Side Table w/ Aluminum Top

### FN57006CEM | FN57006WHT

Frame: Aluminum Finish: Whitewash

Frame: Aluminum
Finish: Cement
(Table Top Only)

#### TECHNICAL INFORMATION

- Finishes: Ash Grey ASG, Whitewash WHT
- Frame: Aluminum
- Design using bold and defining lines
- All pieces except dining chairs have a bevel frame design
- · Aluminum with powder coating, hand brushed surface and protective top coating
- Max weight load: 350 LBS per seat
- Contract quality
- For outdoor use only

Depth: 23.5"

Overall Height: 22.5"

Width: 23.5"

Weight: 30 LBS

Toll Free Phone: Toll Free Fax: Email: Website: 886.919.181 888.880.8209 sales@ratana.com www.ratana.com