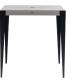

## BarTable w/UH

### FN57235CEM

Depth: 38"

Overall Height: 41"

Width: 38"

Weight: 52 LBS

Frame: Aluminum Finish: Cement (Table Top)