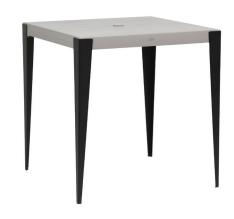

## BarTable w/UH

### FN57235CEM

Depth: 38"

Overall Height: 41"

Width: 38"

Weight: 52 LBS

Frame: Aluminum Finish: Cement (Table Top)