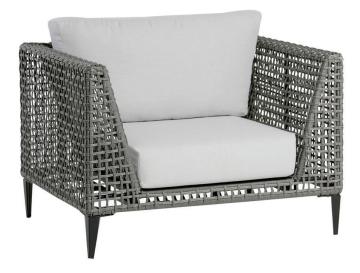

# GENVAL Club Chair

## FN57201GRY

Seat Height\*: 16.5" w/cushion

Overall Height: 29.5"

Arm Height: 29.5"

Depth: 35"

Width: 44"

Weight: 47 LBS

### DESIGN

The Genval collection brings to mind the romantic lakeside with that picturesque natural Belgium small town feel, that makes you want to sit and indulge every breathtaking moment. Featured with our grey rope woven intertwined pattern design and accented with black power coated aluminum frames, this by the lake inspired set is the perfect unit to create your own custom configuration. Made with durable polypropylene rope material that is weather-resistant, and durable faux concrete pattern aluminum tops for both coffee and ends tables. Genval is ready to make you feel at one with nature by bringing you outdoors with this contemporary sectional furniture set only by Ratana. Toll Free Phone: Toll Free Fax: Email: Website: