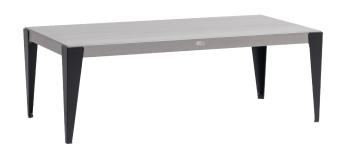

### Coffee Table

#### FN57204CEM

Depth: 24"

Overall Height: 16.5"

Width: 47.5"

Weight: 26 LBS

Frame: Aluminum Finish: Cement (Table Top)