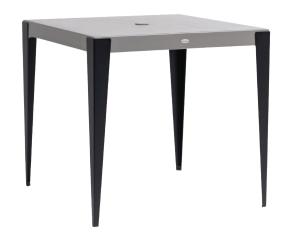

## Counter Table w/UH

### FN57242CEM

Depth: 38"

Overall Height: 37"

Width: 38"

Weight: 51 LBS

Frame: Aluminum Finish: Cement (Table Top)