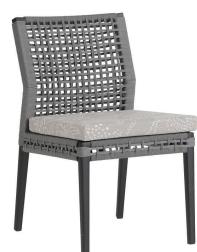

# **GENVAL** Dining Side Chair

# RATANA

Frame: Aluminum Finish: Black

Weave: Durarope™ Finish: Grey

## **FN57211GRY**

Depth: 24.5"

Width: 20"

Weight: 19 LBS