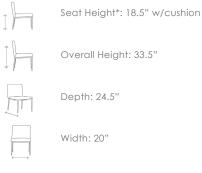

# **GENVAL** Dining Side Chair

# RATANA

Frame: Aluminum Finish: Black



Weave: Durarope™ Finish: Grey

## **FN57211GRY**





Depth: 24.5"

Width: 20"

Weight: 19 LBS



#### **TECHNICAL INFORMATION**

### DESIGN

Our Element 5.0 collection takes inspiration by its casual yet elegant style that is truly made to withstand all the elements nature can bring. It's constructed by using strong yet bold and defining lines, while still light in weight with hand brushed aluminum frames. Element 5.0 has perfected itself to be strong, durable, versatile, movable, and usable year round. The weather-resistant reticulate foam seat cushions combined with generous modular group seating becomes your go-to all season entertainment center. With all these splendid details wrapped up in Element 5.0, your only decisions left are who to invite and which drinks to serve in season.

Toll Free Phone: Toll Free Fax: Email: Website:

88