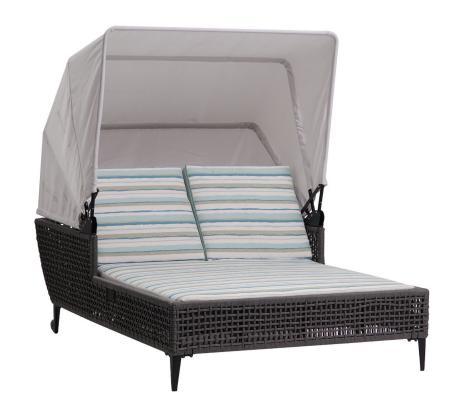

## GENVAL Daybed w/Sunbrella Canopy

## RATANA

Weave: Durarope™ Finish: Grey

## FN57271GRY

Seat Height: 17" w/cushion

Overall Height: 28.5"

Depth: 85.5"

Width: 57.5

Weight: 145 LBS

## **TECHNICAL INFORMATION**

- Daybed 2-Seater with adjustable back and folding canopy in Sunbrella® Shadow Snow (no fabric selection)
- Wheels (nylon) on back legs for easy relocation
- Tiger (49 Series) powder coated aluminum frame
- Grey rope woven intertwined pattern design and accented with black powder coated aluminum frames
- UV and weather resistant knitted polypropylene (PP) ropes
- Polypropylene (PP) rope have a Grey Scale result of 4 after 3,000 hours of UV testing
- The maximum tensile strength of each braided rope is 280 LBF
- Max. weight load: 350 LBS per seat
- Contract quality
- For outdoor use only