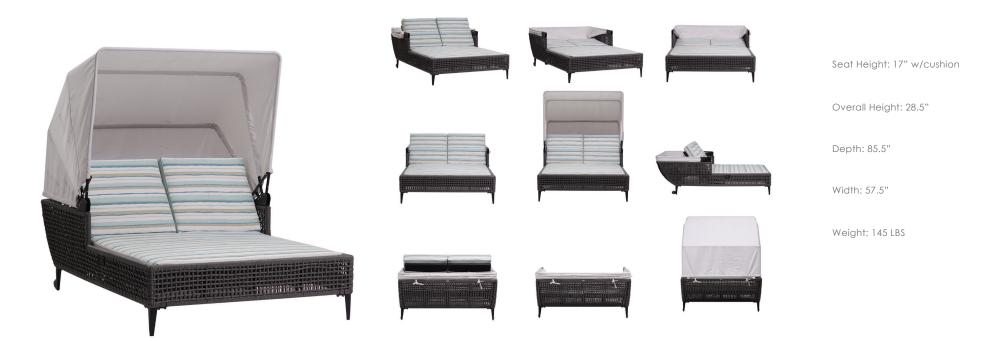

## Daybed w/Sunbrella Canopy

FN57271GRY

Weave: Durarope™ Finish: Grey Frame: Aluminum Finish: Black

## **TECHNICAL INFORMATION**

- Finishes: Ratana Durarope™ Grey GRY
- Aluminum Black BLK
- Frame: Aluminum
- Grey Durarope™ woven intertwined pattern design and accented with Tiger Drylac® 49 Series black powder coated aluminum frame
- Double walled weaving on deep seating and dining chairs
- UV and weather resistant knitted polypropylene (PP) Durarope™
- Polypropylene (PP) Durarope™ have a Grey Scale result of 4 after 3,000 hours of UV testing
- The maximum tensile strength of each braided Durarope is 280 LBF
- Max. weight load: 350 LBS per seat