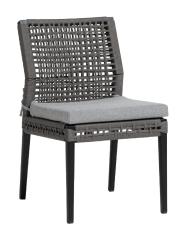

# RATANA

## Dining Side Chair

#### FN57211GRY

Seat Height\*: 18.5" w/cushion

Overall Height: 33.5"

Depth: 24.5"

Width: 20"

Weight: 19 LBS

Weave: Durarope™ Finish: Grey

Frame: Aluminum Finish: Black

#### **TECHNICAL INFORMATION**

- Finishes: Ratana Durarope™ Grey GRY Aluminum - Black BLK
- Frame: Aluminum
- Grey Durarope™ woven intertwined pattern design and accented with Tiger Drylac® 49 Series black powder coated aluminum frame
- Double walled weaving on deep seating and dining chairs
- UV and weather resistant knitted polypropylene (PP) Durarope™
- Polypropylene (PP) Durarope™ have a Grey Scale result of 4 after 3,000 hours of UV testing
- The maximum tensile strength of each braided Durarope is 280 LBF
- Max. weight load: 350 LBS per seat