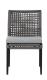

# RATANA

## Dining Side Chair

#### FN57211GRY

Seat Height\*: 18.5" w/cushion

Overall Height: 33.5"

Depth: 24.5"

Width: 20"

Weight: 19 LBS

Weave: Durarope™ Finish: Grey

Frame: Aluminum Finish: Black

#### **TECHNICAL INFORMATION**

- Finishes: Ratana Durarope™ Grey GRY Aluminum - Black BLK
- Frame: Aluminum
- Grey Durarope™ woven intertwined pattern design and accented with Tiger Drylac® 49 Series black powder coated aluminum frame
- Double walled weaving on deep seating and dining chairs
- UV and weather resistant knitted polypropylene (PP) Durarope™
- Polypropylene (PP) Durarope™ have a Grey Scale result of 4 after 3,000 hours of UV testing
- The maximum tensile strength of each braided Durarope is 280 LBF
- Max. weight load: 350 LBS per seat