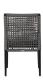

# RATANA

## Dining Side Chair

#### FN57211GRY

Seat Height\*: 18.5" w/cushion

Overall Height: 33.5"

Depth: 24.5"

Width: 20"

Weight: 19 LBS

Weave: Durarope™ Finish: Grey

Frame: Aluminum Finish: Black

#### **TECHNICAL INFORMATION**

- Finishes: Ratana Durarope™ Grey GRY Aluminum - Black BLK
- Frame: Aluminum
- Grey Durarope™ woven intertwined pattern design and accented with Tiger Drylac® 49 Series black powder coated aluminum frame
- Double walled weaving on deep seating and dining chairs
- UV and weather resistant knitted polypropylene (PP) Durarope™
- Polypropylene (PP) Durarope™ have a Grey Scale result of 4 after 3,000 hours of UV testing
- The maximum tensile strength of each braided Durarope is 280 LBF
- Max. weight load: 350 LBS per seat