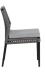

# RATANA

## Dining Side Chair

#### FN57211GRY

Seat Height\*: 18.5" w/cushion

Overall Height: 33.5"

Depth: 24.5"

Width: 20"

Weight: 19 LBS

Weave: Durarope™ Finish: Grey

Frame: Aluminum Finish: Black

#### **TECHNICAL INFORMATION**

- Finishes: Ratana Durarope™ Grey GRY Aluminum - Black BLK
- Frame: Aluminum
- Grey Durarope™ woven intertwined pattern design and accented with Tiger Drylac® 49 Series black powder coated aluminum frame
- Double walled weaving on deep seating and dining chairs
- UV and weather resistant knitted polypropylene (PP) Durarope™
- Polypropylene (PP) Durarope™ have a Grey Scale result of 4 after 3,000 hours of UV testing
- The maximum tensile strength of each braided Durarope is 280 LBF
- Max. weight load: 350 LBS per seat