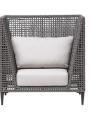

## Highback Chair

FN57285GRY

Seat Height\*: 16" w/cushion

Overall Height: 45.25"

Depth: 34.5"

Width: 43.5"

Weight: 80 LBS

Weave: Durarope™ Finish: Grey Frame: Aluminum Finish: Black