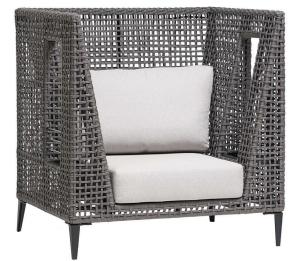

## Highback Chair

FN57285GRY

Seat Height\*: 16" w/cushion

Overall Height: 45.25"

Depth: 34.5"

Width: 43.5"

Weight: 80 LBS

Weave: Durarope™ Finish: Grey Frame: Aluminum Finish: Black