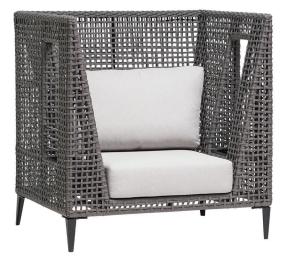

## GENVAL Highback Chair

## RATANA

Frame: Aluminum Finish: Black

Weave: Durarope™ Finish: Grey

## FN57285GRY

Seat Height\*: 16" w/cushion

Overall Height: 45.25"

Depth: 34.5"

Width: 43.5"

Weight: 80 LBS

## **TECHNICAL INFORMATION**

- Highback Chair The side openings allow people to enjoy the outdoor beauty There are trays on both sides for cell phone, coffee, wine, and magazine
- Tiger (49 Series) powder coated aluminum frame
- Grey rope woven intertwined pattern design and accented with black powder coated aluminum frames
- UV and weather resistant knitted polypropylene (PP) ropes
- Polypropylene (PP) rope have a Grey Scale result of 4 after 3,000 hours of UV testing
- The maximum tensile strength of each braided rope is 280 LBF
- Max. weight load: 350 LBS per seat
- Contract quality
- For outdoor use only