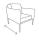

## FN57285GRY

Seat Height\*: 16" w/cushion

Overall Height: 45.25"

Depth: 34.5"

Width: 43.5"

Weight: 80 LBS