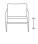

## FN57285GRY

Seat Height\*: 16" w/cushion

Overall Height: 45.25"

Depth: 34.5"

Width: 43.5"

Weight: 80 LBS