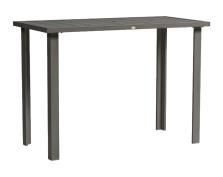

### 30"x60" Rect Bar Table w/UH

#### FN50033ASG | FN50033WHT

Depth: 30"

Overall Height: 41.75"

Width: 60"

Weight: 56 LBS

Frame: Aluminum Finish: Ash Grey

Frame: Aluminum Finish: Whitewash

#### TECHNICAL INFORMATION

- Finishes: Ash Grey ASG, Whitewash WHT
- Frame: Aluminum
- KD Structure
- Meet the ADA(Americans with Disabilities Act) requirements knee space at least 27 inches high, 30 inches wide & 19 inches deep)
- · Aluminum with powder coating, hand brushed surface and protective top coating
- Contract quality
- For outdoor use only