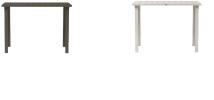

### 30"x60" Rect Bar Table w/UH

#### FN50033ASG | FN50033WHT

Depth: 30"

Overall Height: 41.75"

Width: 60"

Weight: 56 LBS

Frame: Aluminum Finish: Ash Grey

Frame: Aluminum Finish: Whitewash

#### TECHNICAL INFORMATION

- Finishes: Ash Grey ASG, Whitewash WHT
- Frame: Aluminum
- KD Structure
- Meet the ADA(Americans with Disabilities Act) requirements knee space at least 27 inches high, 30 inches wide & 19 inches deep)
- · Aluminum with powder coating, hand brushed surface and protective top coating
- Contract quality
- For outdoor use only