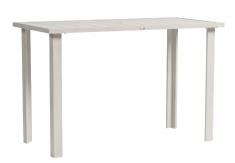

### 30"x60" Rect Bar Table w/UH

#### FN50033ASG | FN50033WHT

Depth: 30"

Overall Height: 41.75"

Width: 60"

Weight: 56 LBS

Frame: Aluminum Finish: Ash Grey

Frame: Aluminum Finish: Whitewash

#### TECHNICAL INFORMATION

- Finishes: Ash Grey ASG, Whitewash WHT
- Frame: Aluminum
- KD Structure
- Meet the ADA(Americans with Disabilities Act) requirements knee space at least 27 inches high, 30 inches wide & 19 inches deep)
- · Aluminum with powder coating, hand brushed surface and protective top coating
- Contract quality
- For outdoor use only