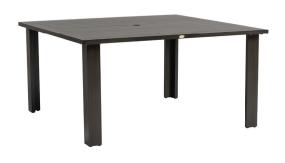

### 60" Sq Dining Table w/UH

#### FN50032ASG | FN50032TWH

Overall Height: 30"

Width: 58.75"

Weight: 67 LBS

Distance between the legs: 46.5", From floor to the bottom of table surface: 28"

Frame: Aluminum Finish: Ash Grey

Frame: Aluminum Finish: Talc White