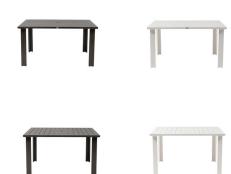

### 60" Sq Dining Table w/UH

#### FN50032ASG | FN50032TWH

Overall Height: 30"

Width: 58.75"

Weight: 67 LBS

Distance between the legs: 46.5", From floor to the bottom of table surface: 28"

Frame: Aluminum Finish: Ash Grey

Frame: Aluminum Finish: Talc White

#### **TECHNICAL INFORMATION**

- Finishes: Ash Grey ASG hand brush / Talc White (TWH) power coating
- Frame: Aluminum
- KD Structure
- 43" Sq/60" Sq/84"x42"/103"x43" Rect Dining Tables meet the ADA (Americans with Disabilities Act) requirements – knee space at least 27 inches high, 30 inches wide & 19 inches deep)
- Contract quality