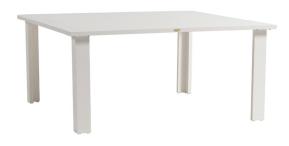

### 60" Sq Dining Table w/UH

#### FN50032ASG | FN50032TWH

Overall Height: 30"

Width: 58.75"

Weight: 67 LBS

Distance between the legs: 46.5", From floor to the bottom of table surface: 28"

Frame: Aluminum Finish: Ash Grey

Frame: Aluminum Finish: Talc White