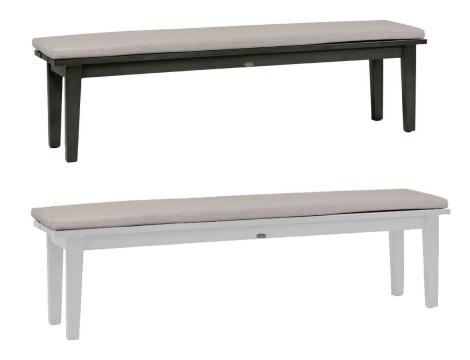

## LIMO Bench (Long)

### FN50047ASG-L|FN50047WHT-L

Seat Height: 18",20" w/cushion

Overall Height: 18"

Width: 71

Weight: 36 LBS

#### DESIGN

Sturdy and solidly built, Limo table collection presents you the dining space that you and your guests will truly enjoy and appreciate. All Limo tables (bar and dining) have a umbrella hole in the middle to cater for your sun shade protection.

#### FRAMI

Featured with restproof extruded aluminum frame, with premium powder coated and hand-brushed scratch resistance finish. Limo is offering in Country Brown. Ash Grey and Taupe finish to suit your outdoor color theme.