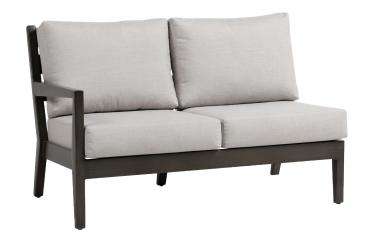

## 2-Seater Left Arm

### FN54452ASG-L

Seat Height\*: 18" w/cushion

Overall Height: 33"

Arm Height: 24"

Depth: 33.5"

Width: 51.5"

Weight: 55 LBS

Frame: Aluminum Finish: Ash Grey

#### TECHNICAL INFORMATION

- Finishes: Ash Grey ASG
- Frame: Aluminum
- Asymmetrical tapered armrest & legs with hand brushed finish
- Mid-century modern design
- Aluminum with powder coating, hand brushed surface and protective top coating
- Modular design of sectional provides flexibility & style
- Interlocking system to secure sectional pieces
- Max. weight load: 350 LBS per seat
- Contract quality