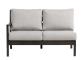

## 2-Seater Left Arm

### FN54452ASG-L

Seat Height\*: 18" w/cushion

Overall Height: 33"

Arm Height: 24"

Depth: 33.5"

Width: 51.5"

Weight: 55 LBS

Frame: Aluminum Finish: Ash Grey

#### TECHNICAL INFORMATION

- Finishes: Ash Grey ASG
- Frame: Aluminum
- Asymmetrical tapered armrest & legs with hand brushed finish
- Mid-century modern design
- Aluminum with powder coating, hand brushed surface and protective top coating
- Modular design of sectional provides flexibility & style
- Interlocking system to secure sectional pieces
- Max. weight load: 350 LBS per seat
- Contract quality