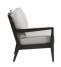

## 2-Seater Left Arm

### FN54452ASG-L

Seat Height\*: 18" w/cushion

Overall Height: 33"

Arm Height: 24"

Depth: 33.5"

Width: 51.5"

Weight: 55 LBS

Frame: Aluminum Finish: Ash Grey

#### TECHNICAL INFORMATION

- Finishes: Ash Grey ASG
- Frame: Aluminum
- Asymmetrical tapered armrest & legs with hand brushed finish
- Mid-century modern design
- Aluminum with powder coating, hand brushed surface and protective top coating
- Modular design of sectional provides flexibility & style
- Interlocking system to secure sectional pieces
- Max. weight load: 350 LBS per seat
- Contract quality