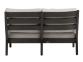

## 2-Seater Left Arm

### FN54452ASG-L

Seat Height\*: 18" w/cushion

Overall Height: 33"

Arm Height: 24"

Depth: 33.5"

Width: 51.5"

Weight: 55 LBS

Frame: Aluminum Finish: Ash Grey

#### TECHNICAL INFORMATION

- Finishes: Ash Grey ASG
- Frame: Aluminum
- Asymmetrical tapered armrest & legs with hand brushed finish
- Mid-century modern design
- Aluminum with powder coating, hand brushed surface and protective top coating
- Modular design of sectional provides flexibility & style
- Interlocking system to secure sectional pieces
- Max. weight load: 350 LBS per seat
- Contract quality