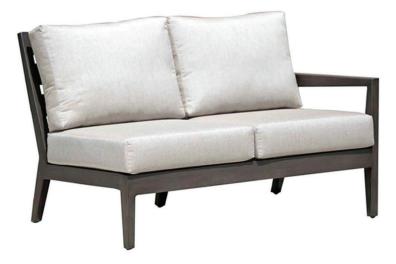

## LUCIA 2-Seater Right Arm

Frame: Aluminum Finish: Ash Grey

### FN54452ASG-R

Seat Height\*: 18" w/cushion

Overall Height: 33"

Arm Height: 24"

Depth: 33.5"

Width: 51.5"

Weight: 55 LBS

#### DESIGN

This luxury aluminum collection captivates the essence of simple, pure and elegant characteristics that one will truly embrace for years.

#### FRAME

Scrupulously crafted to withstand seasons after seasons, Lucia features the sleek, perfectly pitched wide slats, married with the elegantly tapered legs and squared arm rest, in the finest hand brushed powder coated Ash Grey finish. For outdoor use only Toll Free Phone: Toll Free Fax: Email: Website: