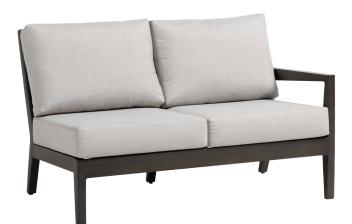

## 2-Seater Right Arm

FN54452ASG-R

Seat Height\*: 18" w/cushion

Overall Height: 33"

Depth: 33.5"

Arm Height: 24"

Width: 51.5"

Weight: 55 LBS

Frame: Aluminum Finish: Ash Grey

## **TECHNICAL INFORMATION**

- Finishes: Ash Grey ASG
- Frame: Aluminum
- Asymmetrical tapered armrest & legs with hand brushed finish
- Mid-century modern design
- Aluminum with powder coating, hand brushed surface and protective top coating