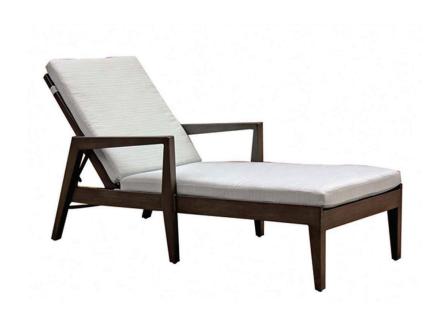

# LUCIA Adjustable Lounger

Frame: Aluminum Finish: Ash Grey

# FN54420ASG

Overall Height: 38"

Arm Height: 25"

Depth: 78"

Width: 28.5"

Weight: 59 LBS

## DESIGN

This luxury aluminum collection captivates the essence of simple, pure and elegant characteristics that one will truly embrace for years.

## FRAME

Scrupulously crafted to withstand seasons after seasons, Lucia features the sleek, perfectly pitched wide slats, married with the elegantly tapered legs and squared arm rest, in the finest hand brushed powder coated Ash Grey finish. For outdoor use only