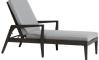

## Adjustable Lounger

### FN54420ASG

Overall Height: 38"

#### **TECHNICAL INFORMATION**

- Finishes: Ash Grey ASG
- Frame: Aluminum
- Asymmetrical tapered armrest & legs with hand brushed finish
- Mid-century modern design
- Aluminum with powder coating, hand brushed surface and protective top coating
- Modular design of sectional provides flexibility & style
- Interlocking system to secure sectional pieces
- Adjustable Lounger with 5 adjustment levels
- Max. weight load: 350 LBS per seat