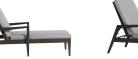

## Adjustable Lounger

### FN54420ASG

Overall Height: 38"

#### **TECHNICAL INFORMATION**

- Finishes: Ash Grey ASG
- Frame: Aluminum
- Asymmetrical tapered armrest & legs with hand brushed finish
- Mid-century modern design
- Aluminum with powder coating, hand brushed surface and protective top coating
- Modular design of sectional provides flexibility & style
- Interlocking system to secure sectional pieces
- Adjustable Lounger with 5 adjustment levels
- Max. weight load: 350 LBS per seat