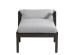

#### **TECHNICAL INFORMATION**

- Finishes: Ash Grey ASG
- Frame: Aluminum
- Asymmetrical tapered armrest & legs with hand brushed finish
- Mid-century modern design
- Aluminum with powder coating, hand brushed surface and protective top coating
- Modular design of sectional provides flexibility & style
- Interlocking system to secure sectional pieces
- Adjustable Lounger with 5 adjustment levels
- Max. weight load: 350 LBS per seat