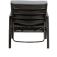

## Adjustable Lounger

### FN54420ASG

Overall Height: 38"

#### **TECHNICAL INFORMATION**

- Finishes: Ash Grey ASG
- Frame: Aluminum
- Asymmetrical tapered armrest & legs with hand brushed finish
- Mid-century modern design
- Aluminum with powder coating, hand brushed surface and protective top coating
- Modular design of sectional provides flexibility & style
- Interlocking system to secure sectional pieces
- Adjustable Lounger with 5 adjustment levels
- Max. weight load: 350 LBS per seat