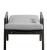

## Adjustable Lounger

### FN54420ASG

Overall Height: 38"

#### **TECHNICAL INFORMATION**

- Finishes: Ash Grey ASG
- Frame: Aluminum
- Asymmetrical tapered armrest & legs with hand brushed finish
- Mid-century modern design
- Aluminum with powder coating, hand brushed surface and protective top coating
- Modular design of sectional provides flexibility & style
- Interlocking system to secure sectional pieces
- Adjustable Lounger with 5 adjustment levels
- Max. weight load: 350 LBS per seat