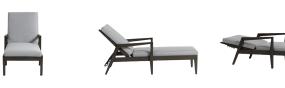

## **LUCIA**

# RATANA

## Adjustable Lounger

#### **TECHNICAL INFORMATION**

- Finishes: Ash Grey ASG
- Frame: Aluminum
- Asymmetrical tapered armrest & legs with hand brushed finish
- Mid-century modern design
- Aluminum with powder coating, hand brushed surface and protective top coating
- Modular design of sectional provides flexibility & style
- Interlocking system to secure sectional pieces
- Adjustable Lounger with 5 adjustment levels
- Max. weight load: 350 LBS per seat