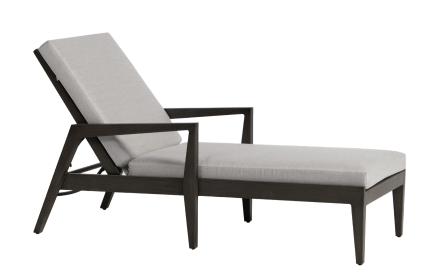

## **LUCIA**

# RATANA

## Adjustable Lounger

### FN54420ASG

Overall Height: 38"

#### **TECHNICAL INFORMATION**

- Finishes: Ash Grey ASG
- Frame: Aluminum
- Asymmetrical tapered armrest & legs with hand brushed finish
- Mid-century modern design
- Aluminum with powder coating, hand brushed surface and protective top coating
- Modular design of sectional provides flexibility & style
- Interlocking system to secure sectional pieces
- Adjustable Lounger with 5 adjustment levels
- Max. weight load: 350 LBS per seat