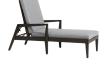

## Adjustable Lounger

### FN54420ASG

Overall Height: 38"

#### **TECHNICAL INFORMATION**

- Finishes: Ash Grey ASG
- Frame: Aluminum
- Asymmetrical tapered armrest & legs with hand brushed finish
- Mid-century modern design
- Aluminum with powder coating, hand brushed surface and protective top coating
- Modular design of sectional provides flexibility & style
- Interlocking system to secure sectional pieces
- Adjustable Lounger with 5 adjustment levels
- Max. weight load: 350 LBS per seat