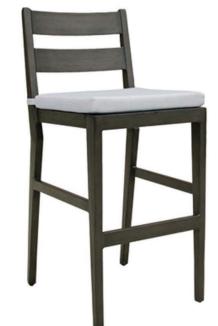

## LUCIA Bar Chair

Frame: Aluminum Finish: Ash Grey

#### DESIGN

This luxury aluminum collection captivates the essence of simple, pure and elegant characteristics that one will truly embrace for years.

#### FRAME

Scrupulously crafted to withstand seasons after seasons, Lucia features the sleek, perfectly pitched wide slats, married with the elegantly tapered legs and squared arm rest, in the finest hand brushed powder coated Ash Grey finish. For outdoor use only Toll Free Phone: Toll Free Fax: Email: Website: