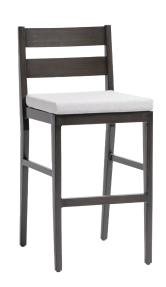

## Bar Chair

### FN54441ASG

Seat Height\*: 29.5" w/cushion

Overall Heigh t: 43.5"

Depth: 24.5"

Width: 19"

Weight: 19 LBS

Frame: Aluminum Finish: Ash Grey

#### **TECHNICAL INFORMATION**

• Finishes: Ash Grey ASG

• Frame: Aluminum

• Asymmetrical tapered armrest & legs with hand brushed finish

- Mid-century modern design
- Aluminum with powder coating, hand brushed surface and protective top coating
- Modular design of sectional provides flexibility & style
- Interlocking system to secure sectional pieces
- Max. weight load: 350 LBS per seat
- Contract quality