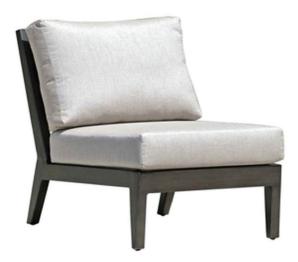

## LUCIA Chair (w/o Arm)

Frame: Aluminum Finish: Ash Grey

#### DESIGN

This luxury aluminum collection captivates the essence of simple, pure and elegant characteristics that one will truly embrace for years.

#### FRAME

Scrupulously crafted to withstand seasons after seasons, Lucia features the sleek, perfectly pitched wide slats, married with the elegantly tapered legs and squared arm rest, in the finest hand brushed powder coated Ash Grey finish. For outdoor use only Toll Free Phone: Toll Free Fax: Email: Website: