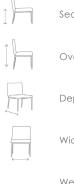

### FN54453ASG-C

Seat Height\*: 18" w/cushion

Overall Height: 33"

Depth: 33.5"

Width: 25"

Weight: 30 LBS

#### TECHNICAL INFORMATION