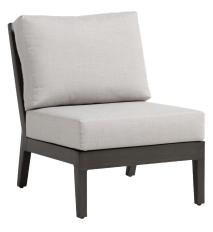

## Chair w/o Arm

FN54453ASG-C

• For outdoor use only

Seat Height\*: 18" w/cushion

Overall Height: 33"

Depth: 33.5"

Width: 25"

Weight: 30 LBS

Frame: Aluminum Finish: Ash Grey

## **TECHNICAL INFORMATION**

- Finishes: Ash Grey ASG
- Frame: Aluminum
- Asymmetrical tapered armrest & legs with hand brushed finish
- Mid-century modern design
- Aluminum with powder coating, hand brushed surface and protective top coating
- Modular design of sectional provides flexibility & style
- Interlocking system to secure sectional pieces
- Max. weight load: 350 LBS per seat
- Contract quality