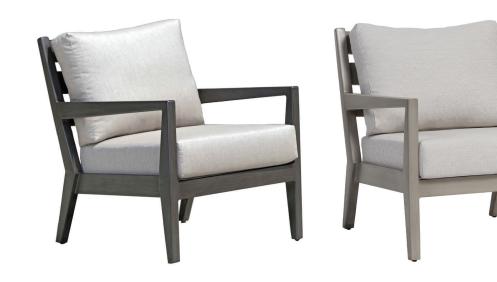

## LUCIA Club Chair

### FN54401ASG | FN54401PRL

Seat Height\*: 18" w/cushion

Overall Height: 33"

Arm Height: 24"

Depth: 33.5"

Width: 28"

Weight: 35 LBS

#### DESIGN

This luxury aluminum collection captivates the essence of simple, pure and elegant characteristics that one will truly embrace for years.

#### FRAME

Scrupulously crafted to withstand seasons after seasons, Lucia features the sleek, perfectly pitched wide slats, married with the elegantly tapered legs and squared arm rest, in the finest hand brushed powder coated Ash Grey finish.