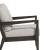

### Club Chair

#### FN54401ASG | FN54401PRL

Frame: Aluminum Finish: Ash Grey

Frame: Aluminum Finish: Pearl

#### **TECHNICAL INFORMATION**

- Finishes: Ash Grey ASG & Pearl PRL
- Frame: Aluminum
- Asymmetrical tapered armrest & legs with hand brushed finish
- Mid-century modern design
- · Aluminum with powder coating, hand brushed surface and protective top coating
- Modular design of sectional provides flexibility & style
- Interlocking system to secure sectional pieces
- Max. weight load: 350 LBS per seat
- Contract quality

Seat Height\*: 18" w/cushion

Overall Height: 33"

Arm Height: 24"

Depth: 33.5"

Width: 28"

Weight: 35 LBS

• For outdoor use only

Toll Free Phone: Toll Free Fax: Email: Website: