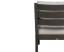

### Club Chair

#### FN54401ASG | FN54401PRL

Frame: Aluminum Finish: Ash Grey

Frame: Aluminum Finish: Pearl

#### **TECHNICAL INFORMATION**

- Finishes: Ash Grey ASG & Pearl PRL
- Frame: Aluminum
- Asymmetrical tapered armrest & legs with hand brushed finish
- Mid-century modern design
- · Aluminum with powder coating, hand brushed surface and protective top coating
- Modular design of sectional provides flexibility & style
- Interlocking system to secure sectional pieces
- Max. weight load: 350 LBS per seat
- Contract quality