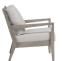

### Club Chair

#### FN54401ASG | FN54401PRL

Frame: Aluminum Finish: Ash Grey

Frame: Aluminum Finish: Pearl

#### **TECHNICAL INFORMATION**

- Finishes: Ash Grey ASG & Pearl PRL
- Frame: Aluminum
- Asymmetrical tapered armrest & legs with hand brushed finish
- Mid-century modern design
- · Aluminum with powder coating, hand brushed surface and protective top coating
- Modular design of sectional provides flexibility & style
- Interlocking system to secure sectional pieces
- Max. weight load: 350 LBS per seat
- Contract quality