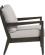

### Club Chair

#### FN54401ASG | FN54401PRL

Frame: Aluminum Finish: Ash Grey

Frame: Aluminum Finish: Pearl

#### **TECHNICAL INFORMATION**

- Finishes: Ash Grey ASG & Pearl PRL
- Frame: Aluminum
- Asymmetrical tapered armrest & legs with hand brushed finish
- Mid-century modern design
- · Aluminum with powder coating, hand brushed surface and protective top coating
- Modular design of sectional provides flexibility & style
- Interlocking system to secure sectional pieces
- Max. weight load: 350 LBS per seat
- Contract quality