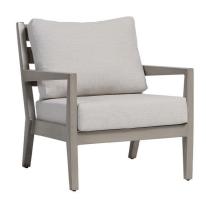

#### FN54401ASG | FN54401PRL

Frame: Aluminum Finish: Ash Grey

Frame: Aluminum Finish: Pearl

#### **TECHNICAL INFORMATION**

- Finishes: Ash Grey ASG & Pearl PRL
- Frame: Aluminum
- Asymmetrical tapered armrest & legs with hand brushed finish
- Mid-century modern design
- · Aluminum with powder coating, hand brushed surface and protective top coating
- Modular design of sectional provides flexibility & style
- Interlocking system to secure sectional pieces
- Max. weight load: 350 LBS per seat
- Contract quality