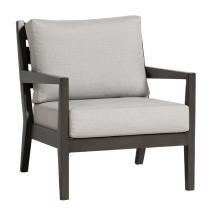

#### FN54401ASG | FN54401PRL

Frame: Aluminum Finish: Ash Grey

Frame: Aluminum Finish: Pearl

#### **TECHNICAL INFORMATION**

- Finishes: Ash Grey ASG & Pearl PRL
- Frame: Aluminum
- Asymmetrical tapered armrest & legs with hand brushed finish
- Mid-century modern design
- · Aluminum with powder coating, hand brushed surface and protective top coating
- Modular design of sectional provides flexibility & style
- Interlocking system to secure sectional pieces
- Max. weight load: 350 LBS per seat
- Contract quality