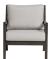

### Club Chair

#### FN54401ASG | FN54401PRL

Frame: Aluminum Finish: Ash Grey

Frame: Aluminum Finish: Pearl

#### **TECHNICAL INFORMATION**

- Finishes: Ash Grey ASG & Pearl PRL
- Frame: Aluminum
- Asymmetrical tapered armrest & legs with hand brushed finish
- Mid-century modern design
- · Aluminum with powder coating, hand brushed surface and protective top coating
- Modular design of sectional provides flexibility & style
- Interlocking system to secure sectional pieces
- Max. weight load: 350 LBS per seat
- Contract quality