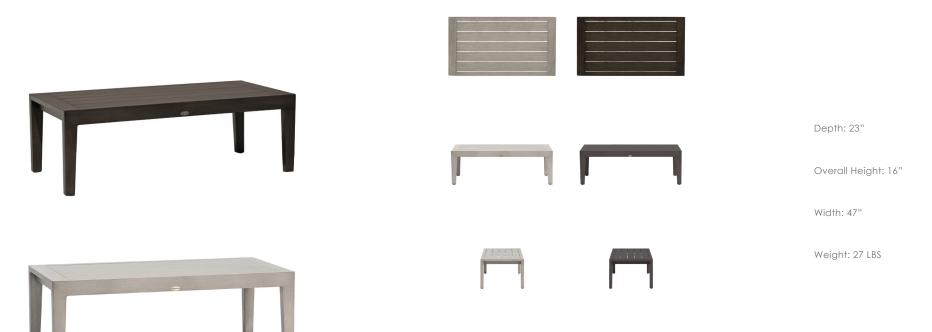

## RATANA

Coffee Table

FN54404ASG | FN54404PRL

Frame: Aluminum Finish: Ash Grey

Frame: Aluminum Finish: Pearl

## TECHNICAL INFORMATION

- Finishes: Ash Grey ASG
- Frame: Aluminum
- Asymmetrical tapered armrest & legs with hand brushed finish
- Mid-century modern design
- Aluminum with powder coating, hand brushed surface and protective top coating
- Modular design of sectional provides flexibility & style
- Interlocking system to secure sectional pieces
- Contract quality
- For outdoor use only