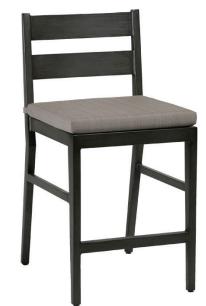

## LUCIA Counter Chair

Frame: Aluminum Finish: Ash Grey

#### DESIGN

This luxury aluminum collection captivates the essence of simple, pure and elegant characteristics that one will truly embrace for years.

#### FRAME

Scrupulously crafted to withstand seasons after seasons, Lucia features the sleek, perfectly pitched wide slats, married with the elegantly tapered legs and squared arm rest, in the finest hand brushed powder coated Ash Grey finish. For outdoor use only Toll Free Phone: Toll Free Fax: Email: Website: