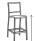

### FN54440ASG

Seat Height\*: 26" w/cushion

Overall Height: 38.5"

Depth: 23"

Width: 18.5"

Weight: 21 LBS