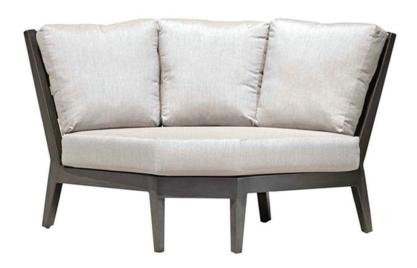

# **LUCIA Curved Corner**

Frame: Aluminum Finish: Ash Grey

## FN54453ASG-V

Seat Height\*: 18" w/cushion

Overall Height: 33"

Depth: 33"

Width: 58.5"

Weight: 50 LBS

## FRAME

Scrupulously crafted to withstand seasons after seasons, Lucia features the sleek, perfectly pitched wide slats, married with the elegantly tapered legs and squared arm rest, in the finest hand brushed powder coated Ash Grey finish.