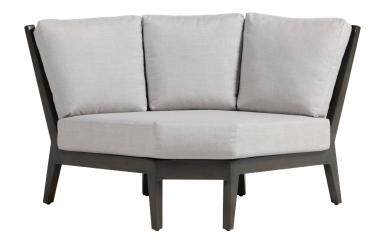

## **Curved Corner**

### FN54453ASG-V

Seat Height\*: 18" w/cushion

Overall Height: 33"

Depth: 33"

Width: 58.5"

Weight: 50 LBS

Frame: Aluminum Finish: Ash Grey

#### **TECHNICAL INFORMATION**

• Finishes: Ash Grey ASG

• Frame: Aluminum

• Asymmetrical tapered armrest & legs with hand brushed finish

- Mid-century modern design
- Aluminum with powder coating, hand brushed surface and protective top coating
- Modular design of sectional provides flexibility & style
- Interlocking system to secure sectional pieces
- Max. weight load: 350 LBS per seat
- Contract quality