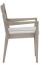

### Dining Arm Chair

#### FN54412ASG | FN54412PRL

Frame: Aluminum Finish: Pearl

#### **TECHNICAL INFORMATION**

- Finishes: Ash Grey ASG & Pearl PRL
- Frame: Aluminum
- Asymmetrical tapered armrest & legs with hand brushed finish
- Mid-century modern design
- Aluminum with powder coating, hand brushed surface and protective top coating
- Modular design of sectional provides flexibility & style
- Interlocking system to secure sectional pieces
- Max. weight load: 350 LBS per seat
- Contract quality