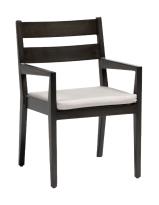

### Dining Arm Chair

#### FN54412ASG | FN54412PRL

Frame: Aluminum Finish: Pearl

#### **TECHNICAL INFORMATION**

- Finishes: Ash Grey ASG & Pearl PRL
- Frame: Aluminum
- Asymmetrical tapered armrest & legs with hand brushed finish
- Mid-century modern design
- Aluminum with powder coating, hand brushed surface and protective top coating
- Modular design of sectional provides flexibility & style
- Interlocking system to secure sectional pieces
- Max. weight load: 350 LBS per seat
- Contract quality