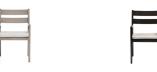

#### **TECHNICAL INFORMATION**

- Finishes: Ash Grey ASG & Pearl PRL
- Frame: Aluminum
- Asymmetrical tapered armrest & legs with hand brushed finish
- Mid-century modern design
- Aluminum with powder coating, hand brushed surface and protective top coating
- Modular design of sectional provides flexibility & style
- Interlocking system to secure sectional pieces
- Max. weight load: 350 LBS per seat
- Contract quality