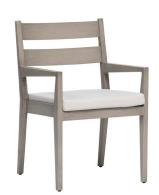

### Dining Arm Chair

#### FN54412ASG | FN54412PRL

Frame: Aluminum Finish: Pearl

#### **TECHNICAL INFORMATION**

- Finishes: Ash Grey ASG & Pearl PRL
- Frame: Aluminum
- Asymmetrical tapered armrest & legs with hand brushed finish
- Mid-century modern design
- Aluminum with powder coating, hand brushed surface and protective top coating
- Modular design of sectional provides flexibility & style
- Interlocking system to secure sectional pieces
- Max. weight load: 350 LBS per seat
- Contract quality