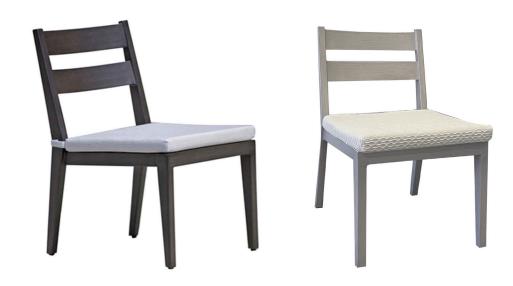

# LUCIA Dining Side Chair

Frame: Aluminum Finish: Ash Grey

Frame: Aluminum Finish: Pearl

# FN54411ASG | FN54411PRL

Seat Height\*: 19" w/cushion

Overall Height: 34"

Depth: 24.5"

Width: 19"

Weight: 15 LBS

## DESIGN

This luxury aluminum collection captivates the essence of simple, pure and elegant characteristics that one will truly embrace for years.

## FRAME

Scrupulously crafted to withstand seasons after seasons, Lucia features the sleek, perfectly pitched wide slats, married with the elegantly tapered legs and squared arm rest, in the finest hand brushed powder coated Ash Grey finish.