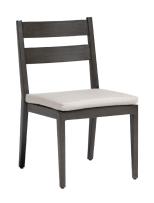

### Dining Side Chair

#### FN54411ASG | FN54411PRL

Frame: Aluminum Finish: Pearl