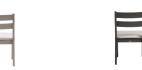

### Dining Side Chair

#### FN54411ASG | FN54411PRL

Frame: Aluminum Finish: Pearl

#### **TECHNICAL INFORMATION**

- Finishes: Ash Grey ASG & Pearl PRL
- Frame: Aluminum
- Asymmetrical tapered armrest & legs with hand brushed finish
- Mid-century modern design
- Aluminum with powder coating, hand brushed surface and protective top coating
- Modular design of sectional provides flexibility & style
- Interlocking system to secure sectional pieces
- Max. weight load: 350 LBS per seat
- Contract quality