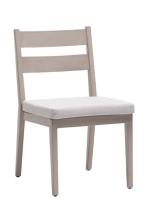

### Dining Side Chair

#### FN54411ASG | FN54411PRL

Frame: Aluminum Finish: Pearl