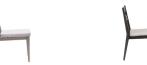

### Dining Side Chair

#### FN54411ASG | FN54411PRL

Frame: Aluminum Finish: Pearl

#### **TECHNICAL INFORMATION**

- Finishes: Ash Grey ASG & Pearl PRL
- Frame: Aluminum
- Asymmetrical tapered armrest & legs with hand brushed finish
- Mid-century modern design
- Aluminum with powder coating, hand brushed surface and protective top coating
- Modular design of sectional provides flexibility & style
- Interlocking system to secure sectional pieces
- Max. weight load: 350 LBS per seat
- Contract quality