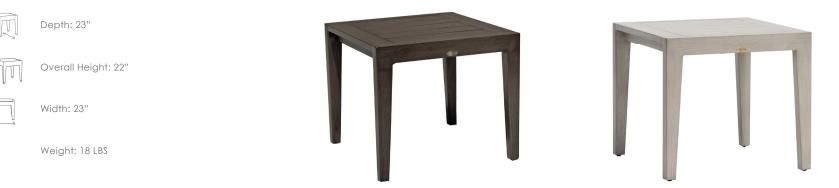

## LUCIA End Table

RATANA

Frame: Aluminum Finish: Ash Grey

Frame: Aluminum Finish: Pearl

## FRAME

Scrupulously crafted to withstand seasons after seasons, Lucia features the sleek, perfectly pitched wide slats, married with the elegantly tapered legs and squared arm rest, in the finest hand brushed powder coated Ash Grey finish. For outdoor use only Toll Free Phone: Toll Free Fax: Email: Website: