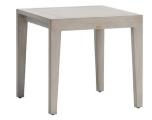

## LUCIA

## RATANA

End Table

FN54405ASG | FN54405PRL





Depth: 23"

Overall Height: 22"

Width: 23"

Weight: 18 LBS



Frame: Aluminum Finish: Ash Grey

Frame: Aluminum Finish: Pearl

## **TECHNICAL INFORMATION**

- Finishes: Ash Grey ASG
- Frame: Aluminum
- Asymmetrical tapered armrest & legs with hand brushed finish
- Mid-century modern design
- Aluminum with powder coating, hand brushed surface and protective top coating
- Modular design of sectional provides flexibility & style
- Interlocking system to secure sectional pieces
- Contract quality
- For outdoor use only

Toll Free Phone: Toll Free Fax: Email: Website:

886.919.181 888.880.8209 sales@ratana.com www.ratana.com