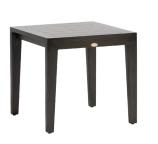

## RATANA

End Table

FN54405ASG | FN54405PRL

Depth: 23"

Overall Height: 22"

Width: 23"

Weight: 18 LBS

Frame: Aluminum Finish: Ash Grey