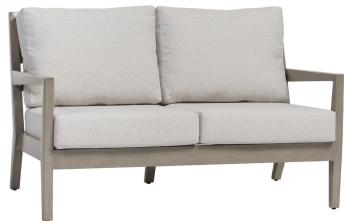

# **LUCIA Love Seat**

# FN54402ASG | FN54402PRL

Seat Height\*: 18" w/cushion

Overall Height: 33"

Arm Height: 24"

Depth: 33.5"

Width: 53"

Weight: 58 LBS