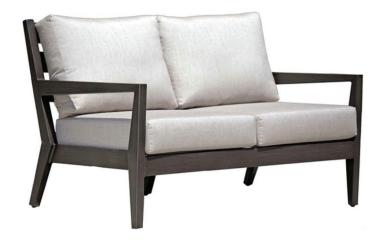

# **LUCIA Love Seat**

# FN54402ASG | FN54402PRL

Seat Height\*: 18" w/cushion

Overall Height: 33"

Arm Height: 24"

Depth: 33.5"

Width: 53"

Weight: 58 LBS

### FRAME

Scrupulously crafted to withstand seasons after seasons, Lucia features the sleek, perfectly pitched wide slats, married with the elegantly tapered legs and squared arm rest, in the finest hand brushed powder coated Ash Grey finish.