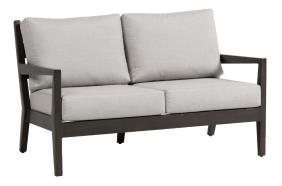

## Love Seat

FN54402ASG | FN54402PRL

• For outdoor use only

Seat Height\*: 18" w/cushion

Overall Height: 33"

Arm Height: 24"

Depth: 33.5"

Width: 53"

Weight: 58 LBS

Frame: Aluminum Finish: Ash Grey

Frame: Aluminum Finish: Pearl

## **TECHNICAL INFORMATION**

- Finishes: Ash Grey ASG & Pearl PRL
- Frame: Aluminum
- Asymmetrical tapered armrest & legs with hand brushed finish
- Mid-century modern design
- Aluminum with powder coating, hand brushed surface and protective top coating
- Modular design of sectional provides flexibility & style
- Interlocking system to secure sectional pieces
- Max. weight load: 350 LBS per seat
- Contract quality