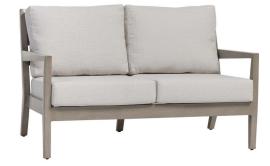

## Love Seat

FN54402ASG | FN54402PRL

• For outdoor use only

Seat Height\*: 18" w/cushion

Overall Height: 33"

Arm Height: 24"

Depth: 33.5"

Width: 53"

Weight: 58 LBS

Frame: Aluminum Finish: Ash Grey

Frame: Aluminum Finish: Pearl

## **TECHNICAL INFORMATION**

- Finishes: Ash Grey ASG & Pearl PRL
- Frame: Aluminum
- Asymmetrical tapered armrest & legs with hand brushed finish
- Mid-century modern design
- Aluminum with powder coating, hand brushed surface and protective top coating
- Modular design of sectional provides flexibility & style
- Interlocking system to secure sectional pieces
- Max. weight load: 350 LBS per seat
- Contract quality