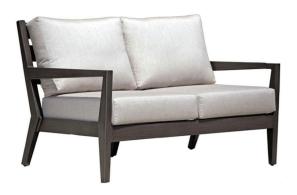

# **LUCIA Love Seat**

# FN54402ASG | FN54402PRL

Seat Height\*: 18" w/cushion

Overall Height: 33"

Arm Height: 24"

Depth: 33.5"

Width: 53"

Weight: 58 LBS

## DESIGN

This luxury aluminum collection captivates the essence of simple, pure and elegant characteristics that one will truly embrace for years.

### FRAME

Scrupulously crafted to withstand seasons after seasons, Lucia features the sleek, perfectly pitched wide slats, married with the elegantly tapered legs and squared arm rest, in the finest hand brushed powder coated Ash Grey finish.