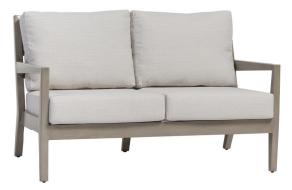

# **LUCIA Love Seat**

# FN54402ASG | FN54402PRL

Seat Height\*: 18" w/cushion

Overall Height: 33"

Arm Height: 24"

Depth: 33.5"

Width: 53"

Weight: 58 LBS

## DESIGN

This luxury aluminum collection captivates the essence of simple, pure and elegant characteristics that one will truly embrace for years.

### FRAME

Scrupulously crafted to withstand seasons after seasons, Lucia features the sleek, perfectly pitched wide slats, married with the elegantly tapered legs and squared arm rest, in the finest hand brushed powder coated Ash Grey finish.