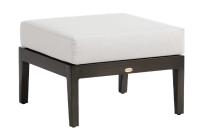

### Ottoman

#### FN54416ASG | FN54416PRL

Seat Height\*: 18" w/cushion

Overall Height: 12.5"

Depth: 25"

Width: 25"

Weight: 18 LBS

Frame: Aluminum Finish: Ash Grey

Frame: Aluminum Finish: Pearl