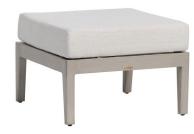

### Ottoman

#### FN54416ASG | FN54416PRL

Seat Height\*: 18" w/cushion

Overall Height: 12.5"

Depth: 25"

Width: 25"

Weight: 18 LBS

Frame: Aluminum Finish: Ash Grey

Frame: Aluminum Finish: Pearl