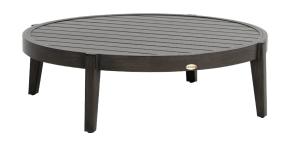

## Sectional 40" Round Coffee Table

### FN54457ASG

Width: 41.5" (DIA)

Overall Height: 12"

Weight: 33 LBS

#### **TECHNICAL INFORMATION**

- Finishes: Ash Grey ASG
- Frame: Aluminum
- Asymmetrical tapered armrest & legs with hand brushed finish
- Mid-century modern design
- · Aluminum with powder coating, hand brushed surface and protective top coating
- Modular design of sectional provides flexibility & style
- Interlocking system to secure sectional pieces
- Contract quality
- For outdoor use only