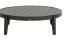

## Sectional 40" Round Coffee Table

### FN54457ASG

Width: 41.5" (DIA)

Overall Height: 12"

Weight: 33 LBS

#### **TECHNICAL INFORMATION**

- Finishes: Ash Grey ASG
- Frame: Aluminum
- Asymmetrical tapered armrest & legs with hand brushed finish
- Mid-century modern design
- · Aluminum with powder coating, hand brushed surface and protective top coating
- Modular design of sectional provides flexibility & style
- Interlocking system to secure sectional pieces
- Contract quality
- For outdoor use only