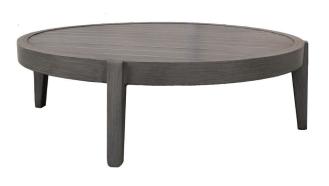

# LUCIA Sectional 40" Round Coffee Table

Frame: Aluminum Finish: Ash Grey

## FN54457ASG

Width: 41.5" (DIA)

Overall Height: 12"

Weight: 33 LBS

## DESIGN

This luxury aluminum collection captivates the essence of simple, pure and elegant characteristics that one will truly embrace for years.

## FRAME

Scrupulously crafted to withstand seasons after seasons, Lucia features the sleek, perfectly pitched wide slats, married with the elegantly tapered legs and squared arm rest, in the finest hand brushed powder coated Ash Grey finish.