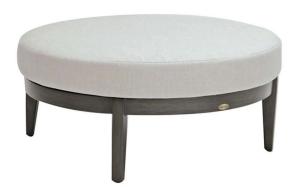

# LUCIA Sectional 40" Round Ottoman

Frame: Aluminum Finish: Ash Grey

## FN54456ASG

Seat Height\*: 17" w/cushion

Overall Height: 12"

Width: 41.5" (DIA)

Weight: 38 LBS

## DESIGN

This luxury aluminum collection captivates the essence of simple, pure and elegant characteristics that one will truly embrace for years.

## FRAME

Scrupulously crafted to withstand seasons after seasons, Lucia features the sleek, perfectly pitched wide slats, married with the elegantly tapered legs and squared arm rest, in the finest hand brushed powder coated Ash Grey finish.