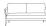

# **LUCIA** Sofa

## FN54403ASG | FN54403PRL

Seat Height\*: 18" w/cushion

Overall Height: 33"

Arm Height: 24"

Depth: 33.5"

Width: 78"

Weight: 82 LBS

### DESIGN

This luxury aluminum collection captivates the essence of simple, pure and elegant characteristics that one will truly embrace for years.

#### FRAME

Scrupulously crafted to withstand seasons after seasons, Lucia features the sleek, perfectly pitched wide slats, married with the elegantly tapered legs and squared arm rest, in the finest hand brushed powder coated Ash Grey finish.