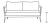

# **LUCIA** Sofa

## FN54403ASG | FN54403PRL

Seat Height\*: 18" w/cushion

Overall Height: 33"

Arm Height: 24"

Depth: 33.5"

Width: 78"

Weight: 82 LBS

### DESIGN

This luxury aluminum collection captivates the essence of simple, pure and elegant characteristics that one will truly embrace for years.

#### FRAME

Scrupulously crafted to withstand seasons after seasons, Lucia features the sleek, perfectly pitched wide slats, married with the elegantly tapered legs and squared arm rest, in the finest hand brushed powder coated Ash Grey finish.