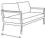

# **LUCIA** Sofa

## FN54403ASG | FN54403PRL

Seat Height\*: 18" w/cushion

Overall Height: 33"

Arm Height: 24"

Depth: 33.5"

Width: 78"

Weight: 82 LBS

### DESIGN

This luxury aluminum collection captivates the essence of simple, pure and elegant characteristics that one will truly embrace for years.

#### FRAME

Scrupulously crafted to withstand seasons after seasons, Lucia features the sleek, perfectly pitched wide slats, married with the elegantly tapered legs and squared arm rest, in the finest hand brushed powder coated Ash Grey finish.