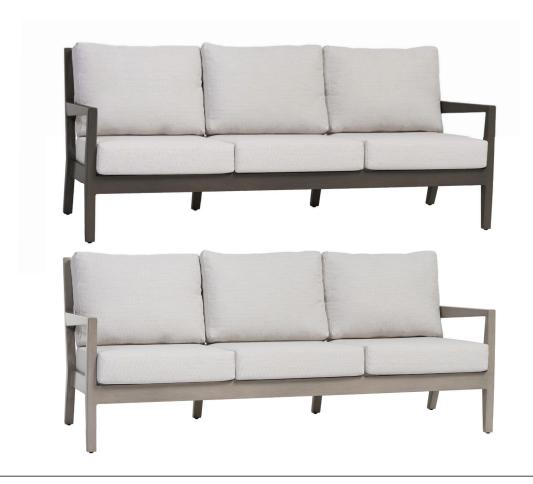

# RATANA

Frame: Aluminum Finish: Ash Grey

Frame: Aluminum Finish: Pearl

## FN54403ASG | FN54403PRL

Seat Height\*: 18" w/cushion

Overall Height: 33"

Arm Height: 24"

Depth: 33.5"

Width: 78"

Weight: 82 LBS

#### FRAME

Scrupulously crafted to withstand seasons after seasons, Lucia features the sleek, perfectly pitched wide slats, married with the elegantly tapered legs and squared arm rest, in the finest hand brushed powder coated Ash Grey finish.