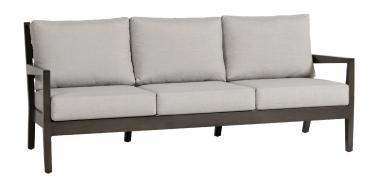

### Sofa

#### FN54403ASG | FN54403PRL

Width: 78"

Weight: 82 LBS

Frame: Aluminum Finish: Ash Grey

Frame: Aluminum Finish: Pearl