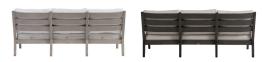

#### FN54403ASG | FN54403PRL

Width: 78"

Weight: 82 LBS

Frame: Aluminum Finish: Ash Grey

Frame: Aluminum Finish: Pearl

#### **TECHNICAL INFORMATION**

- Finishes: Ash Grey ASG & Pearl PRL
- Frame: Aluminum
- Asymmetrical tapered armrest & legs with hand brushed finish
- Mid-century modern design
- Aluminum with powder coating, hand brushed surface and protective top coating
- Modular design of sectional provides flexibility & style
- Interlocking system to secure sectional pieces
- Max. weight load: 350 LBS per seat
- Contract quality