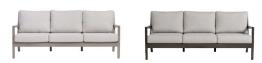

### Sofa

#### FN54403ASG | FN54403PRL

Width: 78"

Weight: 82 LBS

Frame: Aluminum Finish: Ash Grey

Frame: Aluminum Finish: Pearl