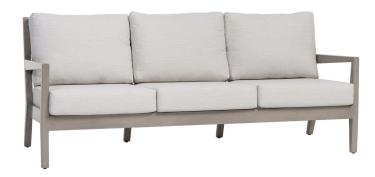

### Sofa

#### FN54403ASG | FN54403PRL

Width: 78"

Weight: 82 LBS

Frame: Aluminum Finish: Ash Grey

Frame: Aluminum Finish: Pearl

#### **TECHNICAL INFORMATION**

- Finishes: Ash Grey ASG & Pearl PRL
- Frame: Aluminum
- Asymmetrical tapered armrest & legs with hand brushed finish
- Mid-century modern design
- Aluminum with powder coating, hand brushed surface and protective top coating
- Modular design of sectional provides flexibility & style
- Interlocking system to secure sectional pieces
- Max. weight load: 350 LBS per seat
- Contract quality