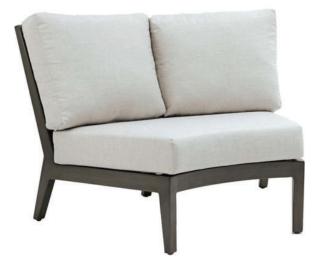

## LUCIA Wedge Corner

Frame: Aluminum Finish: Ash Grey

### FN54452ASG-C

Seat Height\*: 18" w/cushion

Overall Height: 32.5"

Depth: 33"

Width: 50"

Weight: 30 LBS

#### FRAME

Scrupulously crafted to withstand seasons after seasons, Lucia features the sleek, perfectly pitched wide slats, married with the elegantly tapered legs and squared arm rest, in the finest hand brushed powder coated Ash Grey finish. For outdoor use only Toll Free Phone: Toll Free Fax: Email: Website: