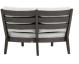

## Wedge Corner

FN54452ASG-C

Seat Height\*: 18" w/cushion

Overall Height: 32.5"

Depth: 33"

Width: 50"

Weight: 30 LBS

Frame: Aluminum Finish: Ash Grey