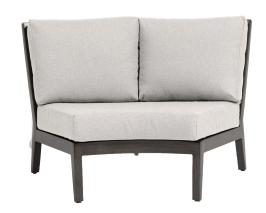

## Wedge Corner

FN54452ASG-C

Seat Height\*: 18" w/cushion

Overall Height: 32.5"

Depth: 33"

Width: 50"

Weight: 30 LBS

Frame: Aluminum Finish: Ash Grey