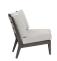

## Wedge Corner

FN54452ASG-C

Seat Height\*: 18" w/cushion

Overall Height: 32.5"

Depth: 33"

Width: 50"

Weight: 30 LBS

Frame: Aluminum Finish: Ash Grey