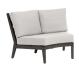

## Wedge Corner

FN54452ASG-C

Seat Height\*: 18" w/cushion

Overall Height: 32.5"

Depth: 33"

Width: 50"

Weight: 30 LBS

Frame: Aluminum Finish: Ash Grey