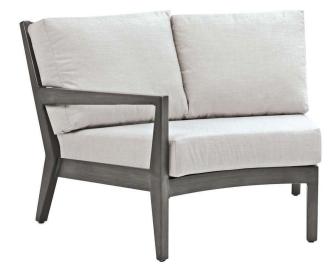

## LUCIA Wedge Left Arm

### FN54453ASG-L

Seat Height\*: 18" w/cushion

Overall Height: 32.5"

Frame: Aluminum Finish: Ash Grey

Arm Height: 24"

Depth: 33"

Width: 51.5"

Weight: 32 LBS

#### FRAME

Scrupulously crafted to withstand seasons after seasons, Lucia features the sleek, perfectly pitched wide slats, married with the elegantly tapered legs and squared arm rest, in the finest hand brushed powder coated Ash Grey finish. For outdoor use only Toll Free Phone: Toll Free Fax: Email: Website: