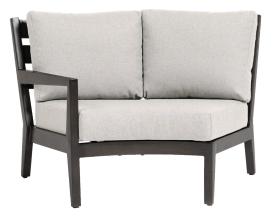

## Wedge Left Corner

FN54453ASG-L

Seat Height\*: 18" w/cushion

Overall Height: 32.5"

Arm Height: 24"

Depth: 33"

Width: 51.5"

Weight: 32 LBS

Frame: Aluminum Finish: Ash Grey

## **TECHNICAL INFORMATION**

- Finishes: Ash Grey ASG
- Frame: Aluminum
- Asymmetrical tapered armrest & legs with hand brushed finish
- Mid-century modern design
- Aluminum with powder coating, hand brushed surface and protective top coating
- Modular design of sectional provides flexibility & style
- Interlocking system to secure sectional pieces
- Max. weight load: 350 LBS per seat
- Contract quality