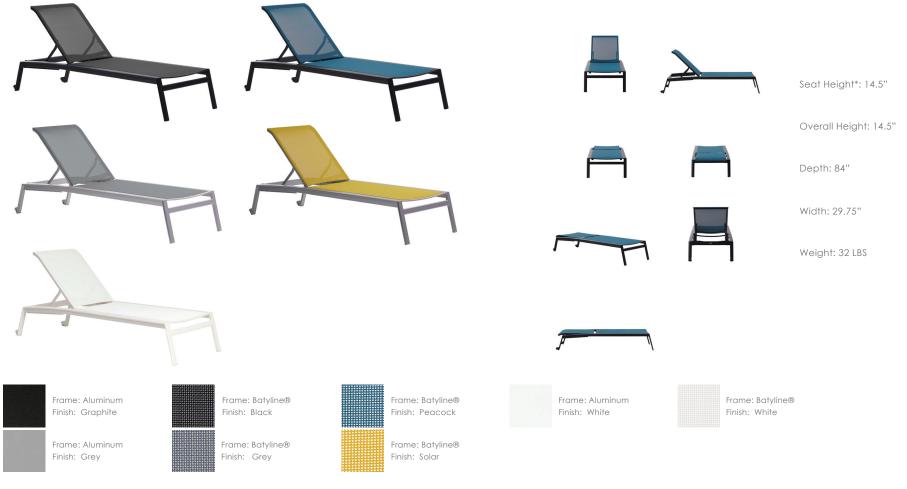

## FN61820BLK | FN61820PEA | FN61820GRY | FN61820SOL | FN61820WHT

## **TECHNICAL INFORMATION**

- Frame: Aluminum
- TIGER Drylac® (49 Series) powder coated aluminum frame
- Serge Ferrari Batyline® Sling high tenacity, extremely durable
  Lounger
- Adjustable back with 5 adjustment levels
- Lounger is compactly stackable, 8pcs per stack
- Concealed hardware
- #316 stainless steel screws

- Heavy duty glides (nylon)
- Wheels (nylon) on back legs for easy relocation
- Lounger passed the BIFMA X5.1 Test (factory in-house Lab)
- Max. weight load: 400 LBS
- Contract quality
- For outdoor use only